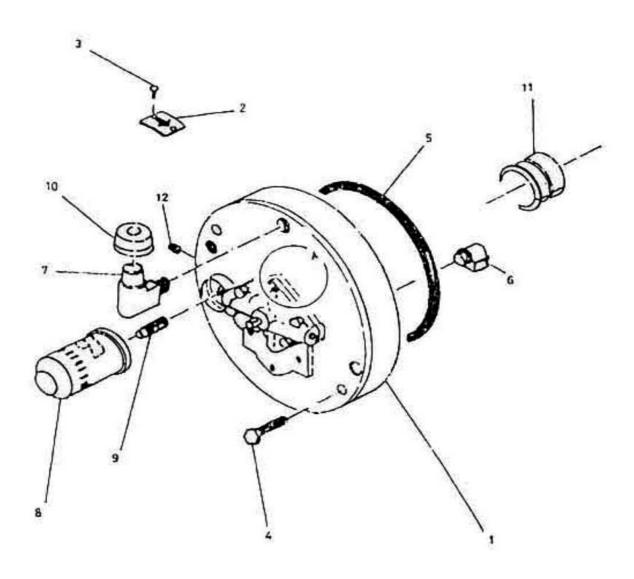

## 4. House Main Bearing & Oil Pump - Model 7 x 5 LUB

| SR.<br>NO. | DESCRIPTION                    | PART<br>NO. | QTY | UNIT | NO. | RECOM.<br>SPARES<br>QTY. |
|------------|--------------------------------|-------------|-----|------|-----|--------------------------|
| 1          | HOUSING MAIN BEARING           | 3707 3624   | 1   | NO.  | 1   |                          |
| 2          | PLATE ROTATION                 | 3951 6646   | 1   | NO.  | 2   |                          |
| 3          | SCREW MACHINE 0.114" X 0.25"   | 3917 5070   | 2   | NO.  | 3   |                          |
| 4          | SCREW CAP HEX HEAD 5/8" X 3/4" | 9510 4477   | 2   | NO.  | 4   |                          |
| 5          | "O" RING 10-1/2" X 11" X 1/4"  | 9509 8067   | 1   | NO.  | 5   | 1                        |
| 6          | ELBOW MALE 5/8"                | 9442 5162   | 1   | NO.  | 6   |                          |
| 7          | BREATHER ELBOW                 | 3931 4323   | 1   | NO.  | 7   |                          |
| 8          | FILTER OIL                     | 3047 2161   | 1   | NO.  | 8   | 1                        |
| 9          | ADAPTER OIL FILTER             | 3017 9220   | 1   | NO.  | 9   |                          |
| 10         | CAP BREATHER                   | 3055 7888   | 1   | NO.  | 10  |                          |
| 11         | BUSH MAIN BEARING HOUSING 5"   | 3055 7557   | 2   | NO.  | 11  | 2                        |
| 12         | PLUG CO. SUNK 3/8"             | 9510 1705   | 2   | NO.  | 12  |                          |